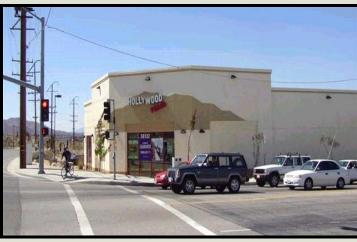

And Insurance: Paid by Tenant

**Maintenance of Building:** Tenant is responsible for roof, HVAC, building maintenance and landscape

maintenance.\*

**Comments:** Building is freestanding and is situated on a signalized corner directly in

front of a Walmart, Stater Brothers Grocery, J.C Penny's, anchored Power Center on Yucca Valley's main commercial/retail corridor. Building was constructed new in 1998 and is under warranty. Buyer to acquire its own