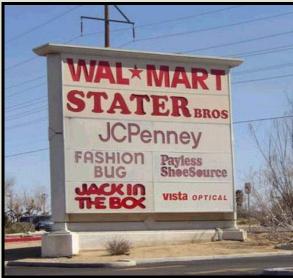

## CORNER PAD OF WALMART/STATER BROTHERS ANCHORED POWER CENTER

NWC 29 Palms Hwy & Balsa Avenue Yucca Valley, California

Contact For More Information: FOR SALE \$2,184,000.00

Dan Malcolm

Phone: (858) 453-9990

front of a Walmart, Stater Brothers Grocery, J.C Penny's, anchored Power Center on Yucca Valley's main commercial/retail corridor. Building was constructed new in 1998 and is under warranty. Buyer to acquire its own