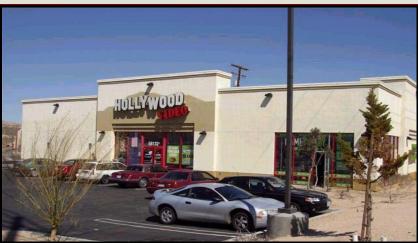

And Insurance: Paid by Tenant

**Maintenance of Building:** Tenant is responsible for roof, HVAC, building maintenance and landscape

maintenance.\*

**Comments:** Building is freestanding and is situated on a signalized corner directly in

front of a Walmart, Stater Brothers Grocery, J.C Penny's, anchored Power Center on Yucca Valley's main commercial/retail corridor. Building was constructed new in 1998 and is under warranty. Buyer to acquire its own