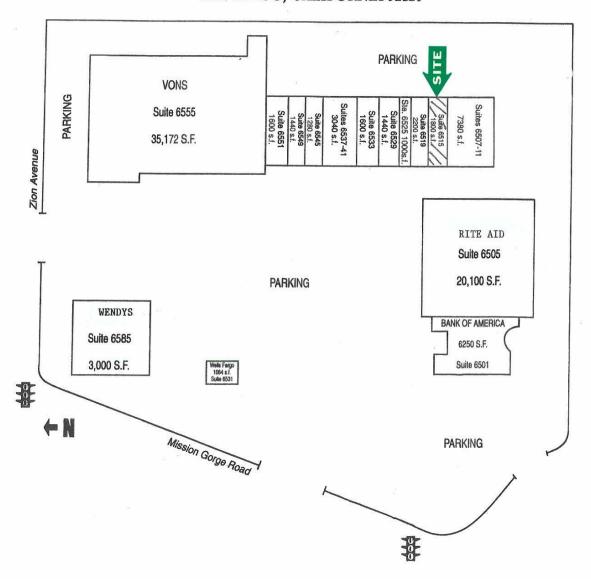

# Site Plan

### **FEATURES:**

- ♦ 90,000 square foot Vons/Rite Aid anchored Shopping center situated in the heart of the Mission Gorge Commercial/Retail thoroughfare.
- ♦ Project is centrally located in a densly populated and well established neighborhood.
- ♦ 1,800 square foot suite available 12/1/2006.
- ♦ Sublease Term expires May 31, 2008. Longer term may be possible.
- ♦ Abundant on-site parking.
- ♦ Located on very busy signalized intersection with excellent ingress & egress, and exposure.