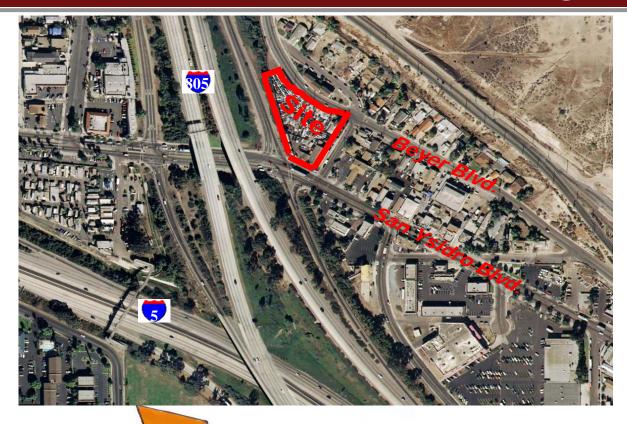

## **Retail Pad For Ground Lease**

NEC Interstate 805 and San Ysidro Blvd., San Diego, CA

# Retail Pad Available

NEC Interstate 805 and San Ysidro Blvd., San Diego, CA

Aerial