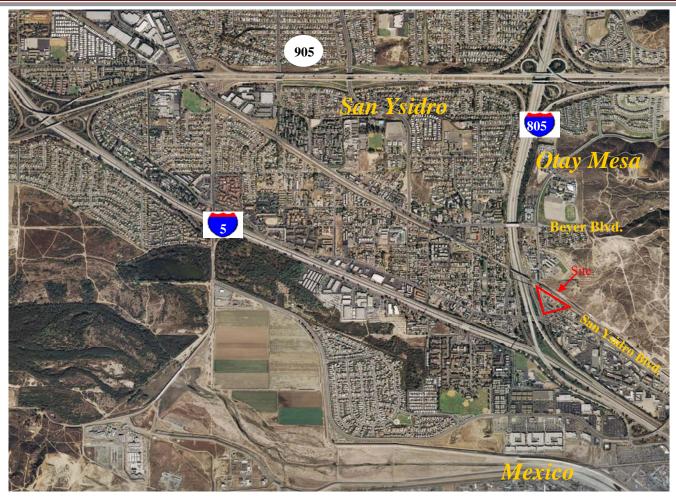

## **Retail Pad For Ground Lease**

NEC Interstate 805 and San Ysidro Blvd., San Diego, CA

# Retail Pad Available

NEC Interstate 805 and San Ysidro Blvd., San Diego, CA

Aerial