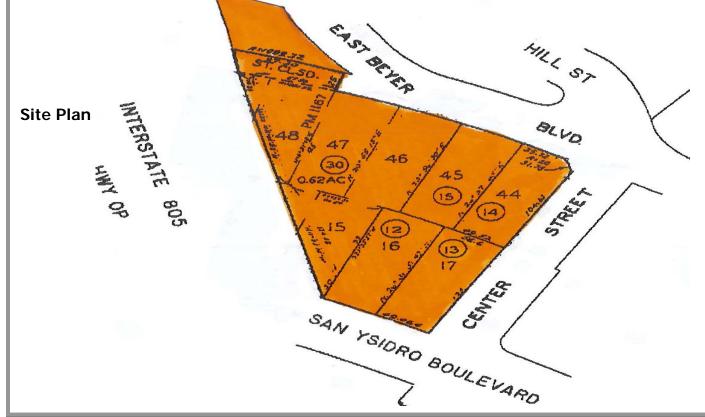

#### FEATURES

- Approximately 1.404 acres for Ground Lease.
- Great freeway access- Immediately off I-805 on/off ramp.
- Zoned Commercial (CSF 2 and 3 City of San Diego)
- Center of San Ysidro Commercial district.