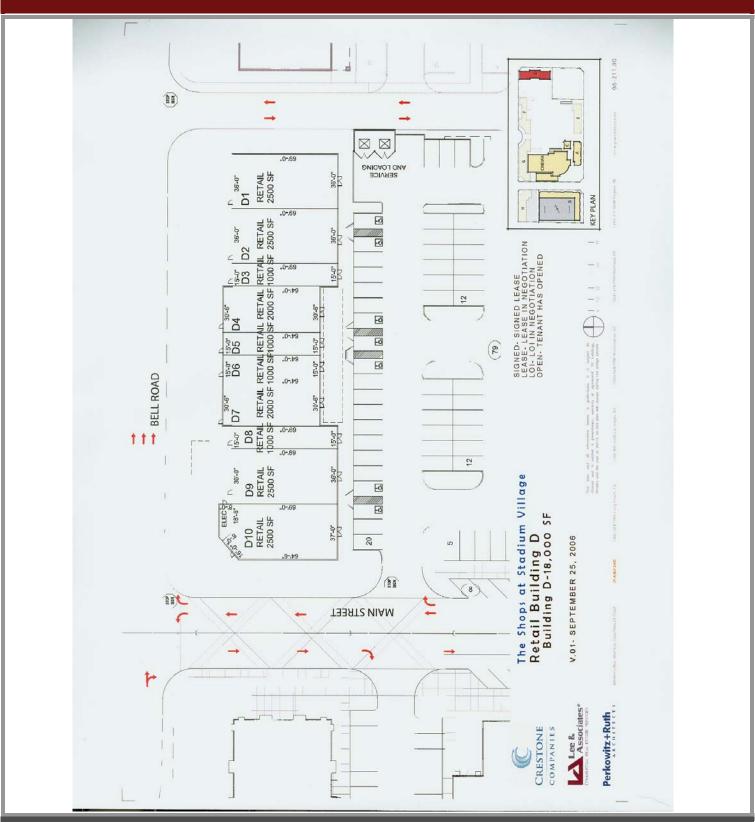

#### Stadium Village Features:

- 13 Screen Krikorian Theater
- 104,000 SF of available retail space
- Retail space available from 1,000 sf to 20,000 sf
- Freestanding pad building available with drive-thru.
- Projected occupancy First Quarter 2008