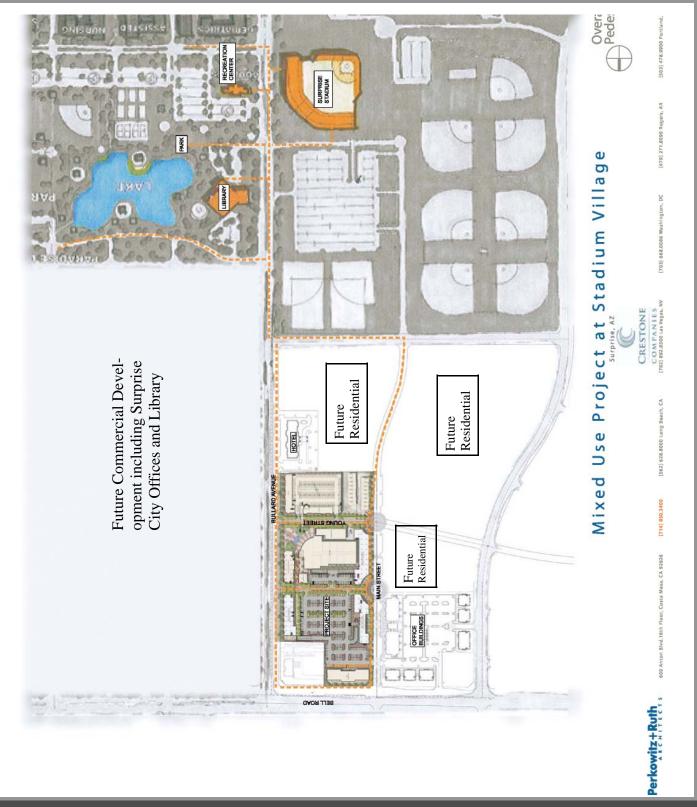

#### **SWC Bell Road & Bullard Avenue**

Stadium Village is a 17 acre mixed use retail and residential development located at the Southwest corner of Bell Road and Bullard Avenue in Surprise, AZ. The project is a part of a larger 96 acre master planned development which, when completed, is planned to include over 1,000 upscale residential units, approximately 100,000 square feet of office space being developed by Shea Commercial, a 125 room Holiday Inn, a 125 room Marriot Suites and the Surprise Arizona Minor League baseball stadium and adjacent sports park (see site plan on back of brochure).