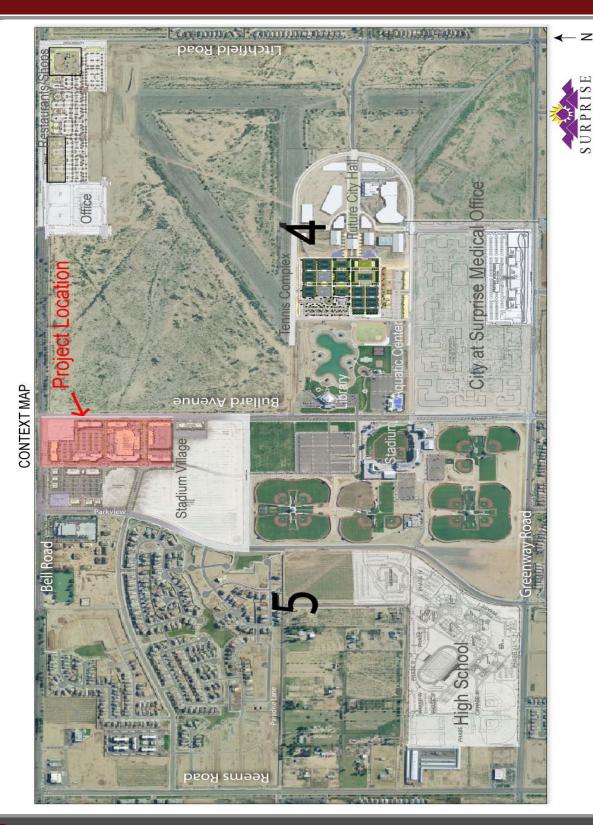

#### **SWC Bell Road & Bullard Avenue**

Stadium Village is a 17 acre mixed use retail and residential development located at the Southwest corner of Bell Road and Bullard Avenue in Surprise, AZ. The project is a part of a larger 96 acre master planned development which, when completed, is planned to include over 1,000 upscale residential units, approximately 100,000 square feet of office space being developed by Shea Commercial, a 125 room Holiday Inn, a 125 room Marriot Suites and the Surprise Arizona Minor League baseball stadium and adjacent sports park (see site plan on back of brochure).