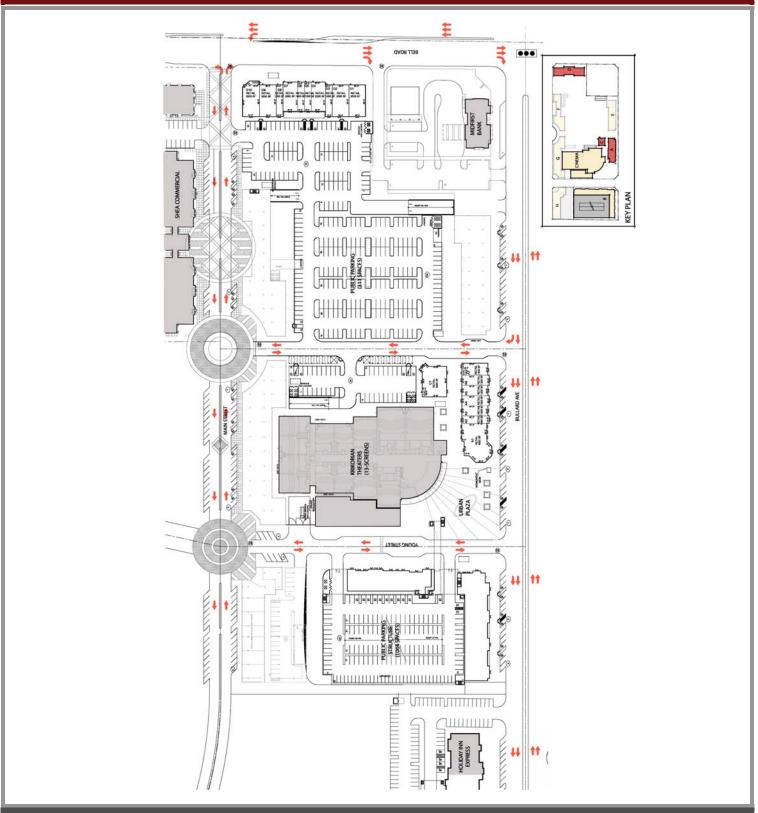

#### **SWC Bell Road & Bullard Avenue**

Stadium Village is a 17 acre mixed use retail and residential development located at the Southwest corner of Bell Road and Bullard Avenue in Surprise, AZ. The project is a part of a larger 96 acre master planned development which, when completed, is planned to include over 1,000 upscale residential units, approximately 100,000 square feet of office space being developed by Shea Commercial, a 125 room Holiday Inn, a 125 room Marriot Suites and the Surprise Arizona Minor League baseball stadium and adjacent sports park (see site plan on back of brochure).

#### Stadium Village Features:

- 13 Screen Krikorian Theater
- 104,000 SF of available retail space
- Retail space available from 1,000 sf to 20,000 sf
- Freestanding pad building available with drive-thru.
- Projected occupancy First Quarter 2008