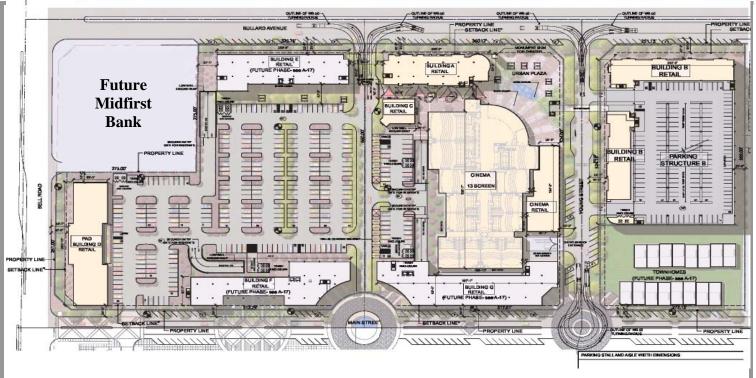

#### **SWC Bell Road & Bullard Avenue**

Stadium Village is a 17 acre mixed use retail and residential development located at the Southwest corner of Bell Road and Bullard Avenue in Surprise, AZ. The project is a part of a larger 96 acre master planned development which, when completed, is planned to include over 1,000 upscale residential units, approximately 100,000 square feet of office space being developed by Shea Commercial, a 125 room Holiday Inn, a 125 room Marriot Suites and the Surprise Arizona Minor League baseball stadium and adjacent sports park (see site plan on back of brochure).

#### Stadium Village Features:

- 13 Screen Krikorian Theater
- 104,000 SF of available retail space
- Retail space available from 1,000 sf to 20,000 sf
- Freestanding pad building available with drive-thru.
- Projected occupancy First Quarter 2008