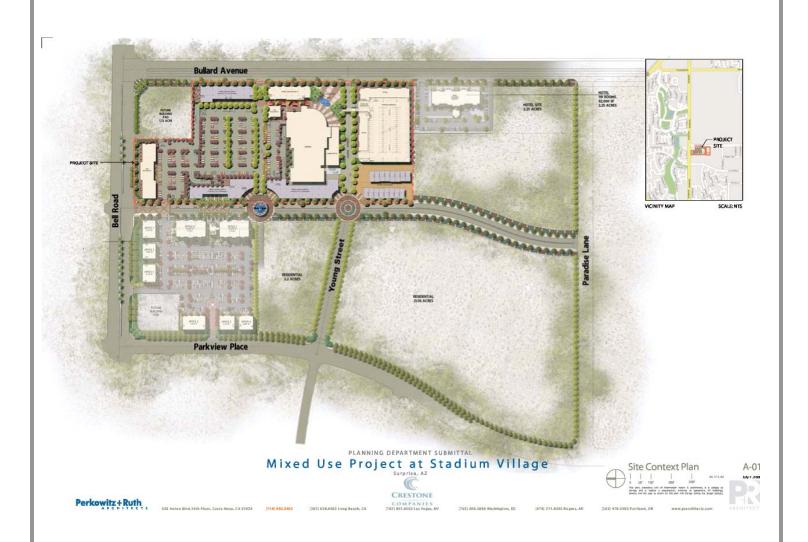

#### **SWC Bell Road & Bullard Avenue**

Stadium Village is a 17 acre mixed use retail and residential development located at the Southwest corner of Bell Road and Bullard Avenue in Surprise, AZ. The project is a part of a larger 96 acre master planned development which, when completed, is planned to include over 1,000 upscale residential units, approximately 100,000 square feet of office space being developed by Shea Commercial, a 125 room Holiday Inn, a 125 room Marriot Suites and the Surprise Arizona Minor League baseball stadium and adjacent sports park (see site plan on back of brochure).