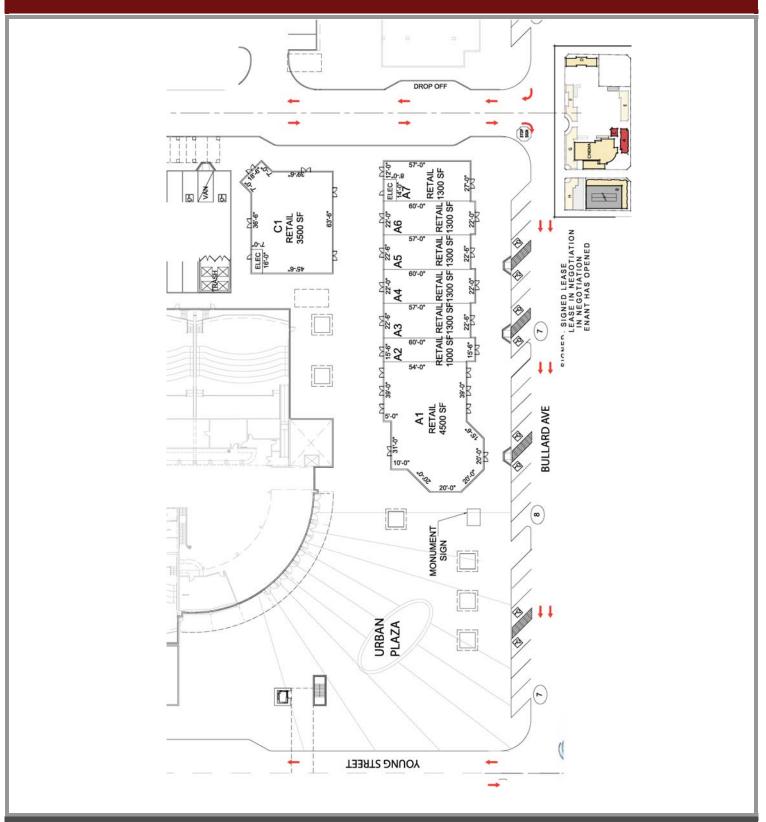

#### Stadium Village Features:

- 13 Screen Krikorian Theater
- 104,000 SF of available retail space
- Retail space available from 1,000 sf to 20,000 sf
- Freestanding pad building available with drive-thru.
- Projected occupancy First Quarter 2008