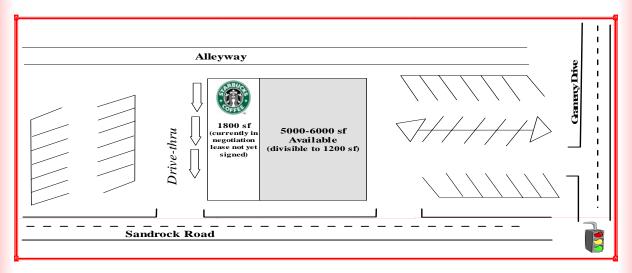

# For Lease Serra Mesa Development Project

#### **Features:**

- Situated in the heart of the Serra Mesa trade area bounded by I-15, I-805 and Hwy 163.
- Project is centrally located in a densely populated, well established neighborhood.
- 6,000 s.f. space available (Divisible to 1200 s.f.)
- Project contiguous to new 900 unit Navy Townhouse project.
- Across the street from 50,000 s.f. shopping center anchored by a new free-standing Sav-On.

## **Additional Features:**