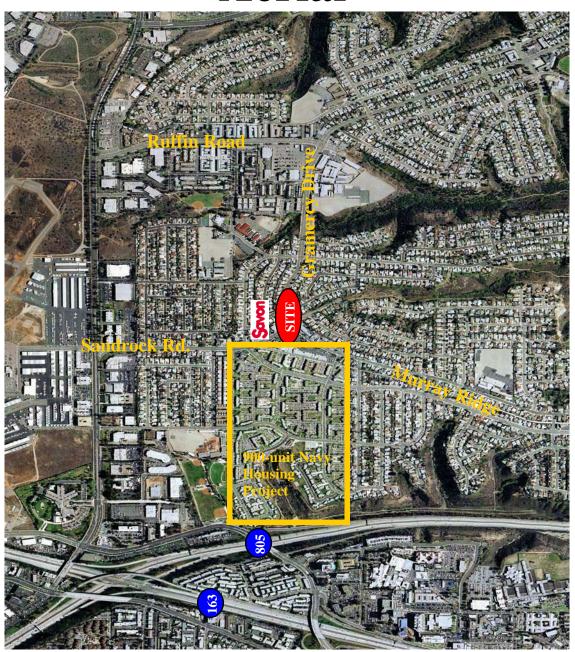

## **Aerial**

#### **Features:**

- Situated in the heart of the Serra Mesa trade area bounded by I-15, I-805 and Hwy 163.
- Project is centrally located in a densely populated, well established neighborhood.
- 6,000 s.f. space available (Divisible to 1200 s.f.)
- Project contiguous to new 900 unit Navy Townhouse project.
- Across the street from 50,000 s.f. shopping center anchored by a new free-standing Sav-On.