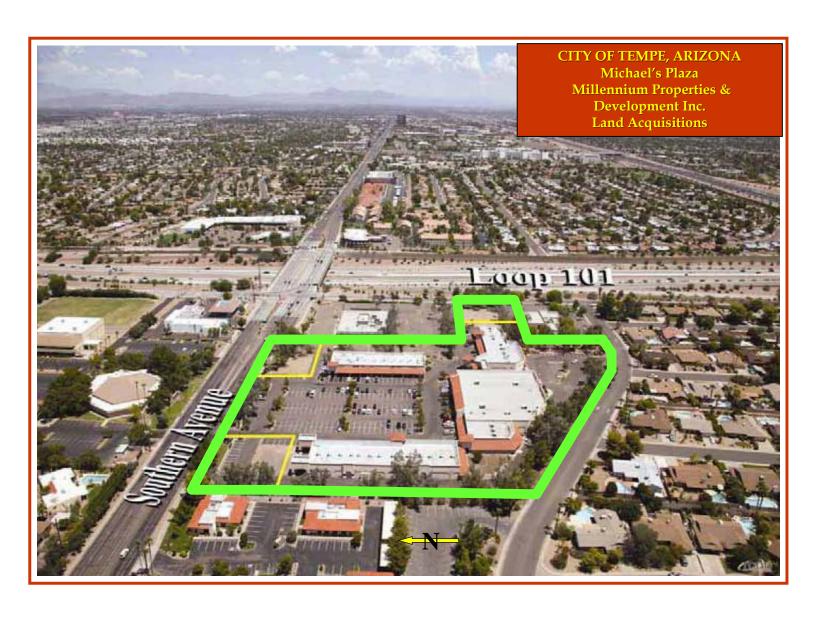

### MICHAEL'S PLAZA

3320-3340 S. PRICE ROAD TEMPE, AZ 85282

#### **Property Summary:**

- Highly visible shopping center in a great location with monument signage
- Pad location available for up to 14,000 square feet with drive-thru. Perfect for a drug store, restaurant, or a bank.
- Located right off I-101 on/off ramp
- Co-tenants include: Arizona Sandwich Shop, Wilson Enterprise Export, Great American Dancing Shoes, The Artisan Collectors Gallery, and Pong Pong Chinese Restaurant.
- Center is scheduled for major remodel/repositioning
- 67,493 Square Foot Total Building Area

#### **Traffic Counts:**

- E. Southern Avenue & Hwy 101: 168,000 cars/day (AZ Dep. of Transproation)
- E. Southern Avenue 72,600 cars/day (AZ Dep. of Transproation)