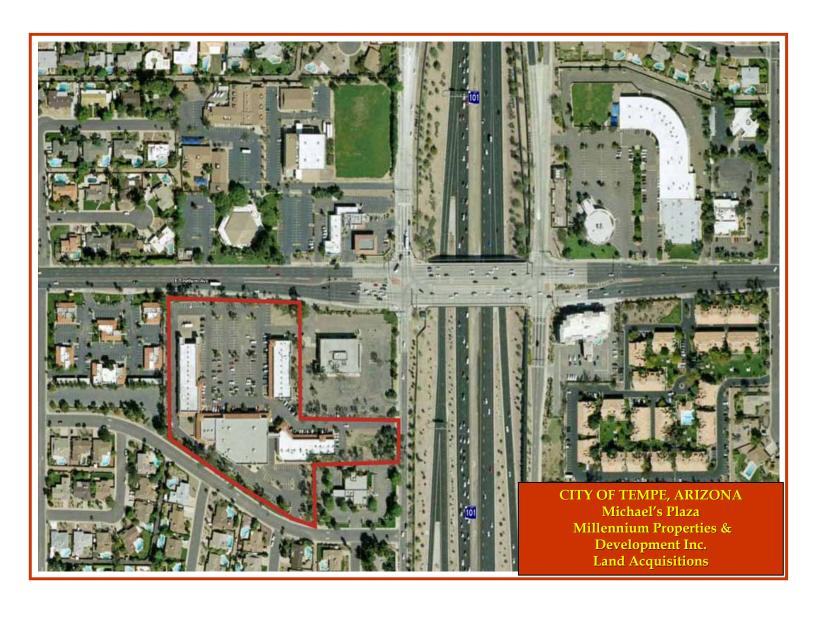

### MICHAEL'S PLAZA

3320-3340 S. PRICE ROAD TEMPE, AZ 85282

#### **Property Summary:**

- Highly visible shopping center in a great location with monument signage
- Pad location available for up to 14,000 square feet with drive-thru. Perfect for a drug store, restaurant, or a bank.
- Located right off I-101 on/off ramp
- Co-tenants include: Arizona Sandwich Shop, Wilson Enterprise Export, Great American Dancing Shoes, The Artisan Collectors Gallery, and Pong Pong Chinese Restaurant.
- Center is scheduled for major remodel/repositioning
- 67,493 Square Foot Total Building Area

#### **Traffic Counts:**

- E. Southern Avenue & Hwy 101: 168,000 cars/day (AZ Dep. of Transproation)
- E. Southern Avenue 72,600 cars/day (AZ Dep. of Transproation)