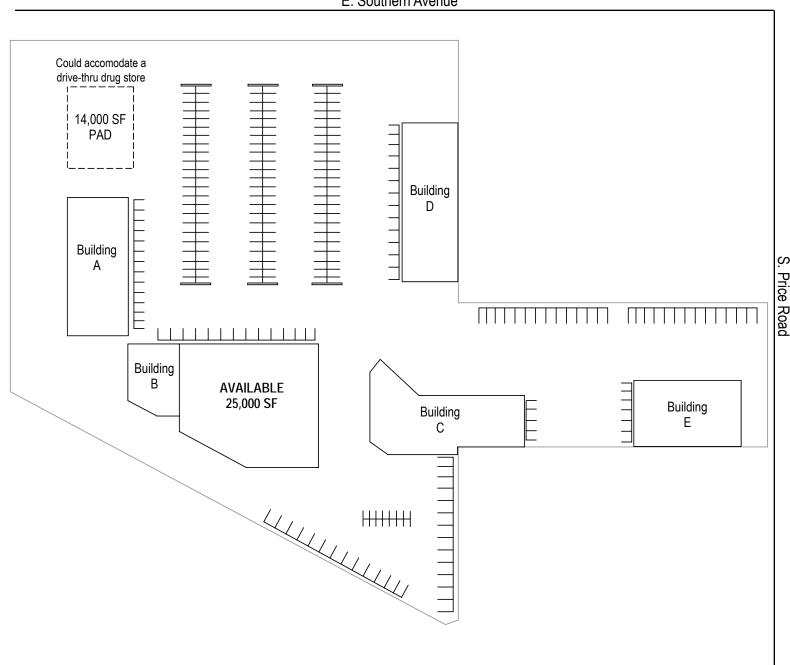

#### **Property Summary:**

- Highly visible shopping center in a great location with monument signage
- Pad location available for up to 14,000 square feet with drive-thru. Perfect for a drug store, restaurant, or a bank.
- Located right off I-101 on/off ramp
- Co-tenants include: Arizona Sandwich Shop, Wilson Enterprise Export, Great American Dancing Shoes, The Artisan Collectors Gallery, and Pong Pong Chinese Restaurant.
- Center is scheduled for major remodel/repositioning
- 67,493 Square Foot Total Building Area

#### MICHAEL'S PLAZA 3320-3340 S. PRICE ROAD TEMPE, AZ 85282

TEMPE, AZ 85282

Site Plan

#### E. Southern Avenue

TEMPE, AZ 85282

### For Lease 25,000 SF Anchor Space

**Demographic Study** 

| Latitude: | 33.392971<br>e: -111.894447                  | 2151 E Southern Ave<br>Tempe, AZ 85282<br>Radius: 1.0 miles | 2151 E Southern Ave<br>Tempe, AZ 85282<br>Radius: 3.0 miles | 2151 E Southern Ave<br>Tempe, AZ 85282<br>Radius: 5.0 miles |
|-----------|----------------------------------------------|-------------------------------------------------------------|-------------------------------------------------------------|-------------------------------------------------------------|
| -0.0      | 2000 Total Population                        | 12 400                                                      | 161 970                                                     | 356 500                                                     |
|           | 2000 Total Population<br>2000 Group Quarters | 13,409<br>210                                               | 161,879                                                     | 356,509                                                     |
| 723       | 2008 Total Population                        | 14,006                                                      | 3,081<br>176,140                                            | 7,323<br>387,726                                            |
|           | 2013 Total Population                        | 15,190                                                      | 193,416                                                     | 430,860                                                     |
|           | 2008 - 2013 Annual Rate                      | 1.64%                                                       | 1.89%                                                       | 2.13%                                                       |
|           | 2000 - 2010 Allidai Nato                     | 1.0470                                                      | 1.0070                                                      | 2.1070                                                      |
| 0.0       | 2000 Households                              | 5,510                                                       | 64,876                                                      | 138,121                                                     |
| A P       | 2000 Average Household Size                  | 2.4                                                         | 2.45                                                        | 2.53                                                        |
| 4111      | 2008 Households                              | 5,746                                                       | 70,305                                                      | 149,446                                                     |
|           | 2008 Average Household Size                  | 2.4                                                         | 2.46                                                        | 2.55                                                        |
|           | 2013 Households                              | 6,201                                                       | 76,967                                                      | 165,897                                                     |
|           | 2013 Average Household Size                  | 2.42                                                        | 2.47                                                        | 2.55                                                        |
|           | 2008 - 2013 Annual Rate                      | 1.54%                                                       | 1.83%                                                       | 2.11%                                                       |
|           | 2000 Families                                | 3,413                                                       | 35,499                                                      | 79,500                                                      |
|           | 2000 Average Family Size                     | 2.91                                                        | 3.07                                                        | 3.17                                                        |
|           | 2008 Families                                | 3,383                                                       | 35,876                                                      | 80,864                                                      |
|           | 2008 Average Family Size                     | 2.98                                                        | 3.17                                                        | 3.28                                                        |
|           | 2013 Families                                | 3,572                                                       | 38,099                                                      | 86,837                                                      |
|           | 2013 Average Family Size                     | 3.04                                                        | 3.23                                                        | 3.34                                                        |
|           | 2008 - 2013 Annual Rate                      | 1.09%                                                       | 1.21%                                                       | 1.44%                                                       |
|           | 2000 Housing Units                           | 5,685                                                       | 69,313                                                      | 148,465                                                     |
|           | Owner Occupied Housing Units                 | 66.1%                                                       | 45.4%                                                       | 48.5%                                                       |
|           | Renter Occupied Housing Units                | 30.7%                                                       | 48.2%                                                       | 44.7%                                                       |
|           | Vacant Housing Units                         | 3.3%                                                        | 6.4%                                                        | 6.8%                                                        |
|           | 2008 Housing Units                           | 5,932                                                       | 75,385                                                      | 161,106                                                     |
|           | Owner Occupied Housing Units                 | 64.6%                                                       | 42.8%                                                       | 46.5%                                                       |
|           | Renter Occupied Housing Units                | 32.2%                                                       | 50.5%                                                       | 46.2%                                                       |
|           | Vacant Housing Units                         | 3.1%                                                        | 6.7%                                                        | 7.2%                                                        |
|           | 2013 Housing Units                           | 6,386                                                       | 82,001                                                      | 177,605                                                     |
|           | Owner Occupied Housing Units                 | 63.3%                                                       | 41.3%                                                       | 45.0%                                                       |
|           | Renter Occupied Housing Units                | 33.8%                                                       | 52.6%                                                       | 48.4%                                                       |
|           | Vacant Housing Units                         | 2.9%                                                        | 6.1%                                                        | 6.6%                                                        |
|           | Median Household Income                      |                                                             |                                                             |                                                             |
|           | 2000                                         | \$53,747                                                    | \$40,793                                                    | \$41,540                                                    |
|           | 2008                                         | \$69,356                                                    | \$53,777                                                    | \$55,251                                                    |
|           | 2013                                         | \$79,529                                                    | \$65,970                                                    | \$67,191                                                    |
|           | Median Home Value                            | • •                                                         | • •                                                         | , ,                                                         |
|           | 2000                                         | \$129,374                                                   | \$115,171                                                   | \$112,831                                                   |
|           | 2008                                         | \$236,753                                                   | \$210,651                                                   | \$206,002                                                   |
|           | 2013                                         | \$238,344                                                   | \$213,034                                                   | \$207,986                                                   |
|           | Per Capita Income                            | ·,-                                                         | , -,                                                        | <b>,</b> - ,                                                |
|           | 2000                                         | \$25,837                                                    | \$20,211                                                    | \$20,059                                                    |
|           | 2008                                         | \$33,967                                                    | \$26,893                                                    | \$26,849                                                    |
|           | 2013                                         | \$39,232                                                    | \$31,476                                                    | \$31,756                                                    |
|           | Median Age                                   | + , <i>-</i> -                                              | <i>+-,</i> -                                                | +- /                                                        |
|           | 2000                                         | 37.7                                                        | 28.8                                                        | 29.1                                                        |
|           | 2008                                         | 40.8                                                        | 30.3                                                        | 30.6                                                        |
|           | 2013                                         | 42.0                                                        | 31.0                                                        | 31.2                                                        |

TEMPE, AZ 85282

25,000 SF Anchor Space

**Demographic Study** 

| 100 | 1 |
|-----|---|
|     |   |
| 0   |   |
| 4   |   |

| 2000 Households by Income                  |            |           |           |
|--------------------------------------------|------------|-----------|-----------|
| Household Income Base                      | 5,488      | 64,877    | 138,162   |
| < \$15,000                                 | 7.3%       | 14.6%     | 13.9%     |
| \$15,000 - \$24,999                        | 9.4%       | 13.1%     | 12.8%     |
| \$25,000 - \$34,999                        | 10.5%      | 14.4%     | 14.3%     |
| \$35,000 - \$49,999                        | 17.8%      | 19.0%     | 19.0%     |
| \$50,000 - \$74,999                        | 25.7%      | 19.8%     | 20.2%     |
| \$75,000 - \$99,999                        | 15.5%      | 10.1%     | 10.1%     |
| \$100,000 - \$149,999                      | 10.3%      | 6.6%      | 7.1%      |
| \$150,000 - \$199,999                      | 2.4%       | 1.4%      | 1.6%      |
| \$200,000+                                 | 1.1%       | 1.0%      | 1.1%      |
| Average Household Income                   | \$63,243   | \$49,731  | \$51,248  |
| 2008 Households by Income                  |            |           |           |
| Household Income Base                      | 5,748      | 70,304    | 149,443   |
| < \$15,000                                 | 4.5%       | 10.4%     | 9.6%      |
| \$15,000 - \$24,999                        | 4.9%       | 9.4%      | 9.0%      |
| \$25,000 - \$34,999                        | 7.8%       | 9.6%      | 9.4%      |
| \$35,000 - \$49,999                        | 12.3%      | 16.4%     | 16.3%     |
| \$50,000 - \$74,999                        | 25.3%      | 23.4%     | 23.4%     |
| \$75,000 - \$99,999                        | 17.2%      | 12.5%     | 12.9%     |
| \$100,000 - \$149,999                      | 20.1%      | 13.2%     | 13.3%     |
| \$150,000 - \$199,999                      | 4.7%       | 2.9%      | 3.3%      |
| \$200,000+                                 | 3.2%       | 2.3%      | 2.7%      |
| Average Household Income                   | \$82,706   | \$66,407  | \$69,067  |
| 2013 Households by Income                  |            |           |           |
| Household Income Base                      | 6,202      | 76,961    | 165,893   |
| < \$15,000                                 | 3.4%       | 8.5%      | 7.9%      |
| \$15,000 - \$24,999                        | 3.5%       | 6.7%      | 6.4%      |
| \$25,000 - \$34,999                        | 5.0%       | 8.3%      | 8.0%      |
| \$35,000 - \$49,999                        | 10.1%      | 13.3%     | 13.0%     |
| \$50,000 - \$74,999                        | 22.7%      | 22.6%     | 22.7%     |
| \$75,000 - \$99,999                        | 21.6%      | 18.1%     | 18.3%     |
| \$100,000 - \$149,999                      | 22.9%      | 16.0%     | 16.0%     |
| \$150,000 - \$199,999                      | 6.7%       | 3.6%      | 4.1%      |
| \$200,000+                                 | 4.1%       | 2.9%      | 3.7%      |
| Average Household Income                   | \$96,094   | \$78,055  | \$81,918  |
| 2000 Owner Occupied HUs by Value           | . ,        | . ,       | , ,       |
| Total                                      | 3,753      | 31,574    | 71,817    |
| <\$50,000                                  | 0.6%       | 6.7%      | 8.3%      |
| \$50,000 - 99,999                          | 16.3%      | 29.2%     | 30.2%     |
| \$100,000 - 149,999                        | 56.9%      | 44.4%     | 39.5%     |
| \$150,000 - 199,999                        | 21.0%      | 13.7%     | 12.6%     |
| \$200,000 - \$299,999                      | 5.0%       | 4.7%      | 6.5%      |
| \$300,000 - 499,999                        | 0.1%       | 1.0%      | 2.2%      |
| \$500,000 - 999,999                        | 0.0%       | 0.3%      | 0.6%      |
| \$1,000,000+                               | 0.0%       | 0.1%      | 0.1%      |
| Average Home Value                         | \$133,167  | \$121,360 | \$126,351 |
| 2000 Specified Renter Occupied HUs by Conf | tract Rent |           |           |
| Total                                      | 1,655      | 33,307    | 66,292    |
| With Cash Rent                             | 97.5%      | 98.4%     | 98.0%     |
| No Cash Rent                               | 2.5%       | 1.6%      | 2.0%      |
| Median Rent                                | \$807      | \$623     | \$620     |
| Average Rent                               | \$913      | \$642     | \$637     |
| -                                          |            |           |           |