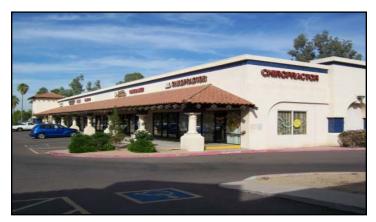

### MICHAEL'S PLAZA

3320-3340 S. PRICE ROAD TEMPE, AZ 85282

#### **Property Summary:**

- Highly visible shopping center in a great location with monument signage
- Pad location available for up to 14,000 square feet with drive-thru. Perfect for a drug store, restaurant, or a bank.
- Located right off I-101 on/off ramp
- Co-tenants include: Arizona Sandwich Shop, Wilson Enterprise Export, Great American Dancing Shoes, The Artisan Collectors Gallery, and Pong Pong Chinese Restaurant.
- Center is scheduled for major remodel/repositioning
- 67,493 Square Foot Total Building Area